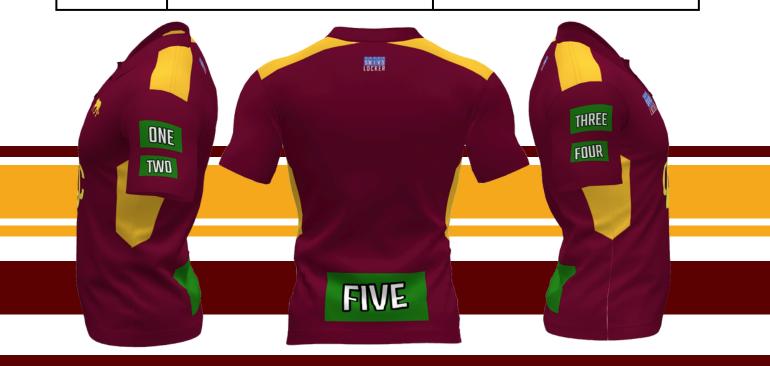

Costs are to have your logo placed on the whole clubs uniforms, regarding sleeves business preferences are taken into account however final sponsor logo.

|        | 3X Annual Instalments | Once off payment |
|--------|-----------------------|------------------|
| Sleeve | \$1,500+              | \$4,500+         |
| Back   | \$3,000+              | \$9,000+         |